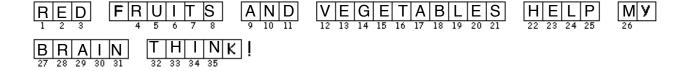

## Chef Solus Valentines Day -Scramble Words Puzzle

There are so many fruits and vegetables that come in the color red. These red colored foods have special powers. Unscramble these words and read my special healthy message about them. Then color my picture.