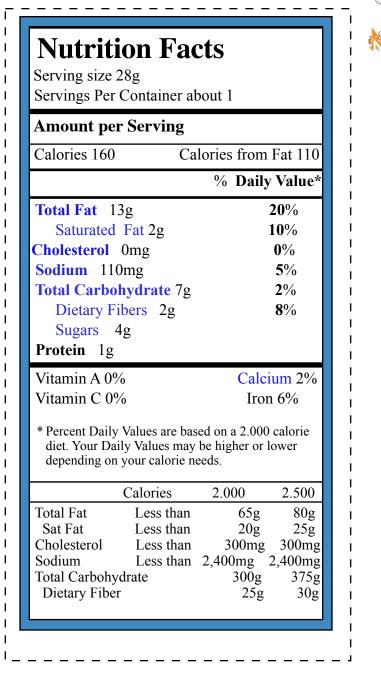

>Protein</b> 10g<br>Vitamin A<br>Vitamin C<br>Calcium<br>Iron<br>* Percent Daily Values<br>on your calorie new<br>Ca<br>Total Fat            | 0%<br>0%<br>30%<br>10%<br>tes are based on a 2.00<br>may be higher or low<br>eds.<br>alories 2.000<br>Less than                                                     | 6%<br>0%<br>40%<br>10%<br>0 calorie diet.<br>er depending<br>0 2.500<br>55g 80g |
| Sugars 7g<br><b>Protein</b> 10g<br>Vitamin A<br>Vitamin C<br>Calcium<br>Iron<br>* Percent Daily Values<br>on your calorie nee<br>Ca<br>Total Fat<br>Sat Fat | 0%<br>0%<br>30%<br>10%<br>tes are based on a 2.00<br>may be higher or low<br>eds.<br>alories 2.000<br>Less than<br>Less than                                        | 6%<br>0%<br>40%<br>10%<br>0 calorie diet.<br>er depending<br>0 2.500            |



Visit www.ChefSolus.com for healthy foods, creating balanced meals and being active, & nutrition education! Copyright © Nourish Interactive, All Rights Reserved